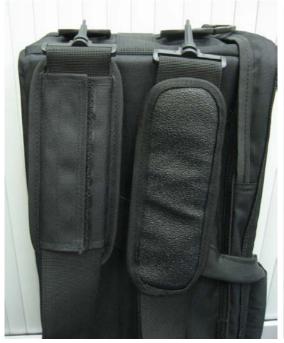

upper cover, sufficient storage for reeds, practice chanter and accessories

**Remarks** : Case comes with two detachable carrying strap with detachable padded shoulder

pads. It has also fabric covering zip to protect from rain (water-resistant). Double-zip so that Case can be locked. Case's opening can be opened to almost full length to

convenient packing.