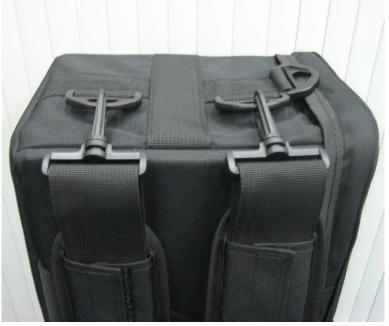

upper cover, sufficient storage for reeds, practice chanter and accessories

**Remarks** : Case comes with two detachable carrying strap with detachable padded shoulder

pads. It has also fabric covering zip to protect from rain (water-resistant). Double-zip so that Case can be locked. Case's opening can be opened to almost full length to

convenient packing.