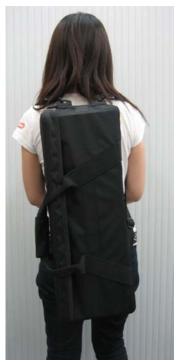

## **BAGPIPE CARRY CASE – PADDED CASE**

Different ways of carrying this pipe case to suit comfortability with superb lightweight

Size : 60cm x 22cm x 17cm able to accommodate synthetic and leather pipebags and

upper cover, sufficient storage for reeds, practice chanter and accessories

**Remarks** : Case comes with two detachable carrying strap with detachable padded shoulder

pads. It has also fabric covering zip to protect from rain (water-resistant). Double-zip so that Case can be locked. Case's opening can be opened to almost full length to

convenient packing.