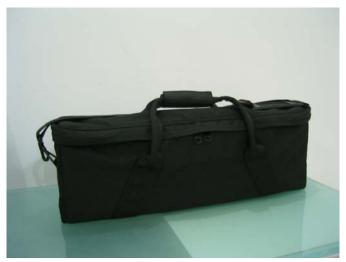

## **BAGPIPE CARRY CASE – PADDED CASE**

Different ways of carrying this pipe case to suit comfortability with superb lightweight

Size : 60cm x 22cm x 17cm able to accommodate synthetic and leather pipebags and

accessories

Weight : 1.2kg

Material : Nylon PU (water-resistant) external, pile fleece lining internal

**Padding**: thick cushion foam-lined

**Pockets** : 4 pockets compartments internally with 1 name card pocket, with mesh pocket at

upper cover, sufficient storage for reeds, practice chanter and accessories

**Remarks** : Case comes with two detachable carrying strap with detachable padded shoulder

pads. It has also fabric covering zip to protect from rain (water-resistant). Double-zip so that Case can be locked. Case's opening can be opened to almost full length to

convenient packing.