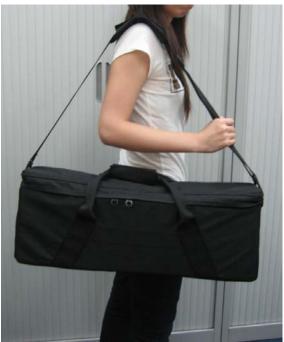

## **BAGPIPE CARRY CASE – PADDED CASE**

Different ways of carrying this pipe case to suit comfortability with superb lightweight

Size : 60cm x 22cm x 17cm able to accommodate synthetic and leather pipebags and

upper cover, sufficient storage for reeds, practice chanter and accessories

**Remarks** : Case comes with two detachable carrying strap with detachable padded shoulder

pads. It has also fabric covering zip to protect from rain (water-resistant). Double-zip so that Case can be locked. Case's opening can be opened to almost full length to

convenient packing.