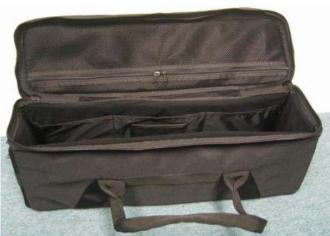

accessories

Weight : 1.2kg

Material : Nylon PU (water-resistant) external, pile fleece lining internal

**Padding**: thick cushion foam-lined

**Pockets** : 4 pockets compartments internally with 1 name card pocket, with mesh pocket at

upper cover, sufficient storage for reeds, practice chanter and accessories

**Remarks** : Case comes with two detachable carrying strap with detachable padded shoulder

pads. It has also fabric covering zip to protect from rain (water-resistant). Double-zip so that Case can be locked. Case's opening can be opened to almost full length to

convenient packing.